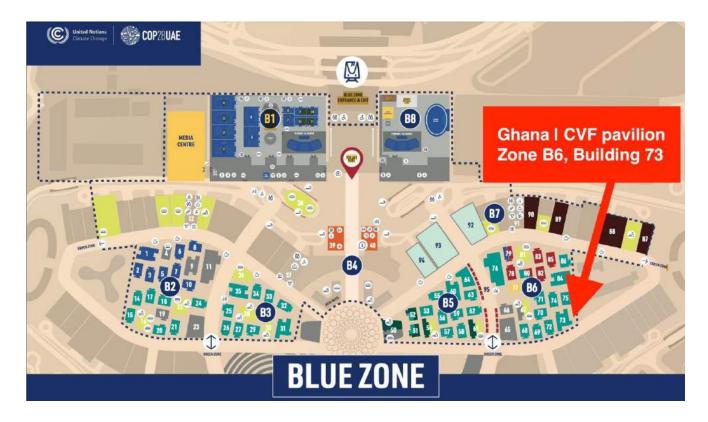

## V20 at COP 28

Ghana | CVF Pavilion, Zone B6, Building 73, Blue Zone, Expo City

## **GENERAL MAP**