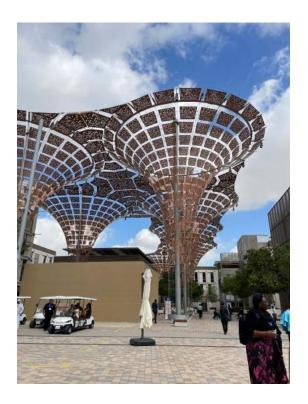

Walk through the garden alley and follow the brown tree-like structures until the END.

Continue following the brown tree-like structures and cross the street to ZONE B6.

Go to ZONE B6 and continue straight following the brown tree-like structures until the WHITE WALL.