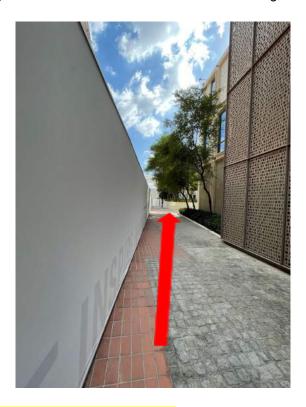

• Turn **RIGHT** once you are in front of the white wall and walk straight until the end of the alley.

You will see Building 73, Ghana | CVF Pavilion at the corner of the alley.