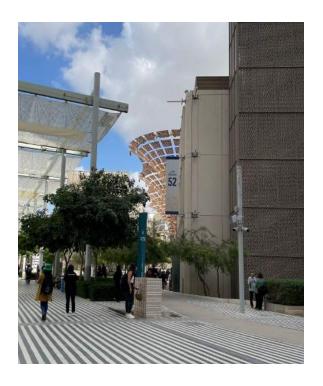

## RECOMMENDED ACCESS ROUTE

• From the Main Entrance, go straight to Zone B4.

 Once in front of the tent/stadium, go to the LEFT towards the Al-Fanar Restaurant and Cafe.

• Next to Al-Fanar, go through **ZONE B5**, **Building 52** (and see **Canada Pavilion**).

Walk through the garden alley and follow the brown tree-like structures until the END.

Continue following the brown tree-like structures and cross the street to ZONE B6.

Go to ZONE B6 and continue straight following the brown tree-like structures until the WHITE WALL.