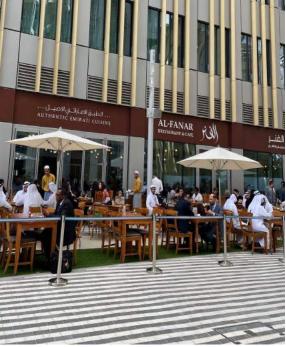

## RECOMMENDED ACCESS ROUTE

• From the Main Entrance, go straight to Zone B4.

 Once in front of the tent/stadium, go to the LEFT towards the Al-Fanar Restaurant and Cafe.

• Next to Al-Fanar, go through **ZONE B5**, **Building 52** (and see **Canada Pavilion**).