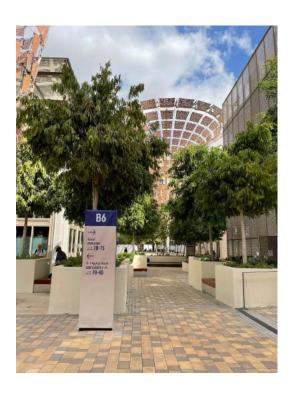

Walk through the garden alley and follow the brown tree-like structures until the END.

Continue following the brown tree-like structures and cross the street to ZONE B6.

Go to ZONE B6 and continue straight following the brown tree-like structures until the WHITE WALL.

• Turn **RIGHT** once you are in front of the white wall and walk straight until the end of the alley.

You will see Building 73, Ghana | CVF Pavilion at the corner of the alley.