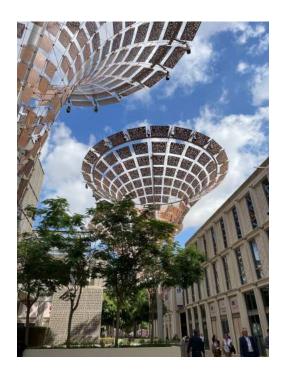

Walk through the garden alley and follow the brown tree-like structures until the END.

Continue following the brown tree-like structures and cross the street to ZONE B6.

Go to ZONE B6 and continue straight following the brown tree-like structures until the WHITE WALL.