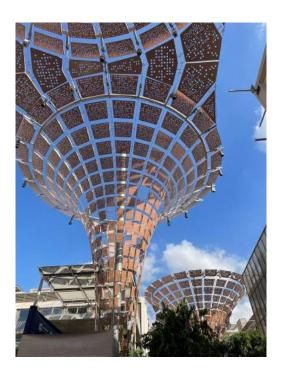

Walk through the garden alley and follow the brown tree-like structures until the END.

Continue following the brown tree-like structures and cross the street to ZONE B6.

Go to ZONE B6 and continue straight following the brown tree-like structures until the WHITE WALL.