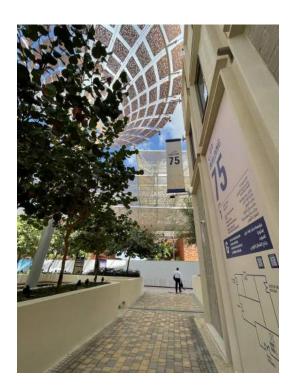

• Turn **RIGHT** once you are in front of the white wall and walk straight until the end of the alley.

You will see Building 73, Ghana | CVF Pavilion at the corner of the alley.