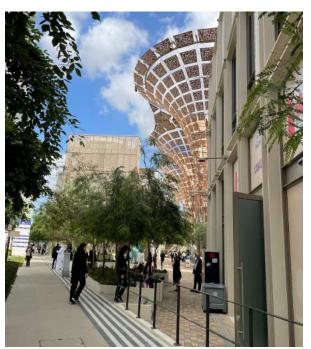

Walk through the garden alley and follow the brown tree-like structures until the END.

Continue following the brown tree-like structures and cross the street to ZONE B6.

Go to ZONE B6 and continue straight following the brown tree-like structures until the WHITE WALL.