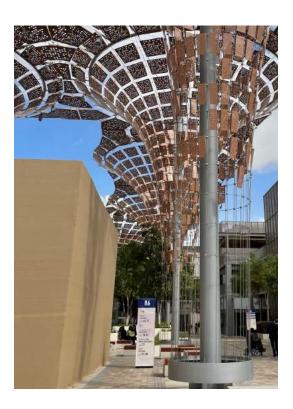

Walk through the garden alley and follow the brown tree-like structures until the END.

Continue following the brown tree-like structures and cross the street to ZONE B6.

Go to ZONE B6 and continue straight following the brown tree-like structures until the WHITE WALL.