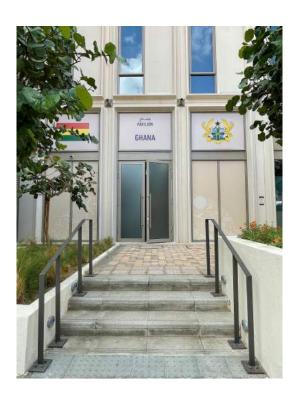

## V20 at COP 28

Ghana | CVF Pavilion, Zone B6, Building 73, Blue Zone, Expo City

• Turn **RIGHT** once you are in front of the white wall and walk straight until the end of the alley.

You will see Building 73, Ghana | CVF Pavilion at the corner of the alley.